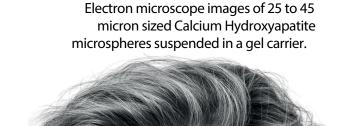

#### Content

It consists of 55-60% (w/w) CaHA microspheres by weight in the Carboxymethyl Cellulose gel carrier and the microsphere radius is 25-45 microns.