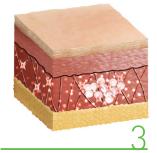

## NOVUMOS COLLAGEN-STIMULATING DERMAL FILLER

Novuma injectable implant is used as subdermal implantation to correct moderate-to-severe facial wrinkles and folds such as nasolabial, and to eliminate the manifestations of facial fat tissue loss (lipoatrophy).

The growth of connective tissue replacing the gel-type carrier is completed within a couple of months thanks to the stimulating microspheres in the product.

The defective area is filled with autologous connective tissue over time. The total bioavailability of hydroxyapatite microspheres is predictable, controllable, and adjustable thanks to its unique physical characteristics.

Novuma can be used in cheekbones, nasolabial folds, jaw, jawline, jowls, lower cheeks, nasal bridge, oral commissures, and smile lines.

- ➡ Novuma application provides a instant and strong lifting effect.
- + Prominent and defined look with the augmentation of cheeks, jawline, and jaw.
- + Correction of deep nasolabial folds and marionette lines.
- + Volume restoration in facial fat loss and age-related volume loss in hands.