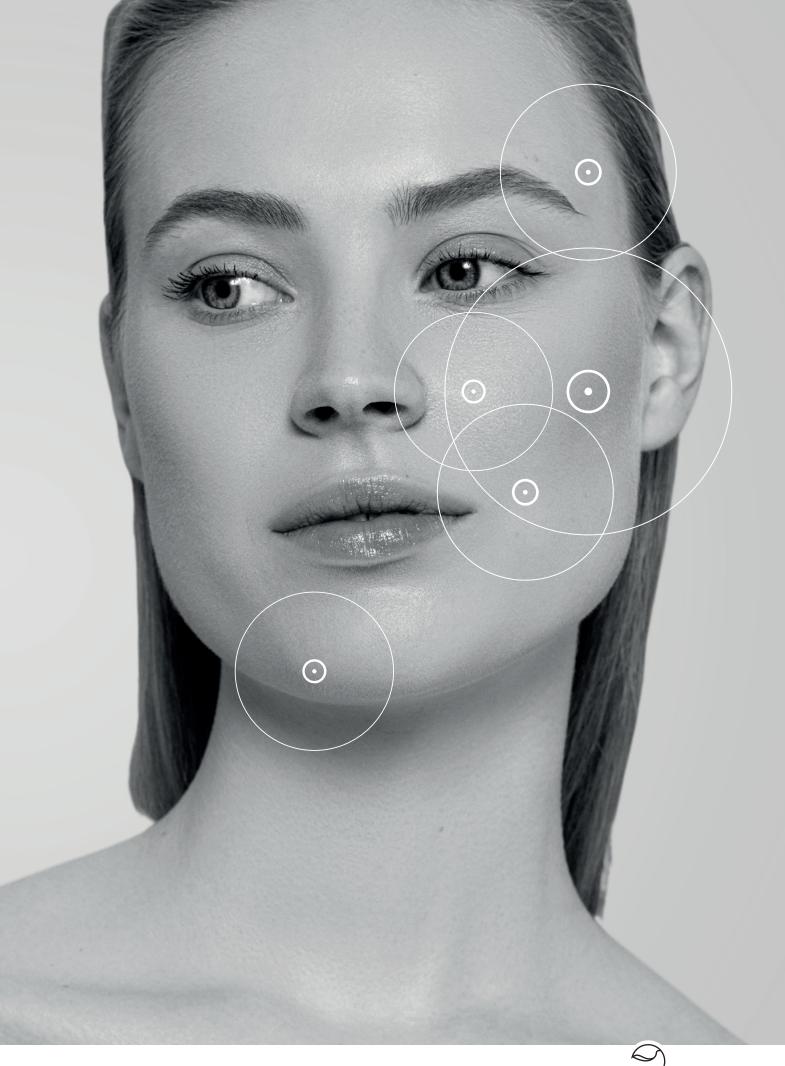

Novuma can be used in cheekbones, nasolabial folds, jaw, jawline, jowls, lower cheeks, nasal bridge, oral commissures, and smile lines.

- ➡ Novuma application provides a instant and strong lifting effect.
- + Prominent and defined look with the augmentation of cheeks, jawline, and jaw.
- + Correction of deep nasolabial folds and marionette lines.
- + Volume restoration in facial fat loss and age-related volume loss in hands.

#### **APPLICATION AREAS**

Novuma offers instant and natural results with collagen boost and lifting effect.