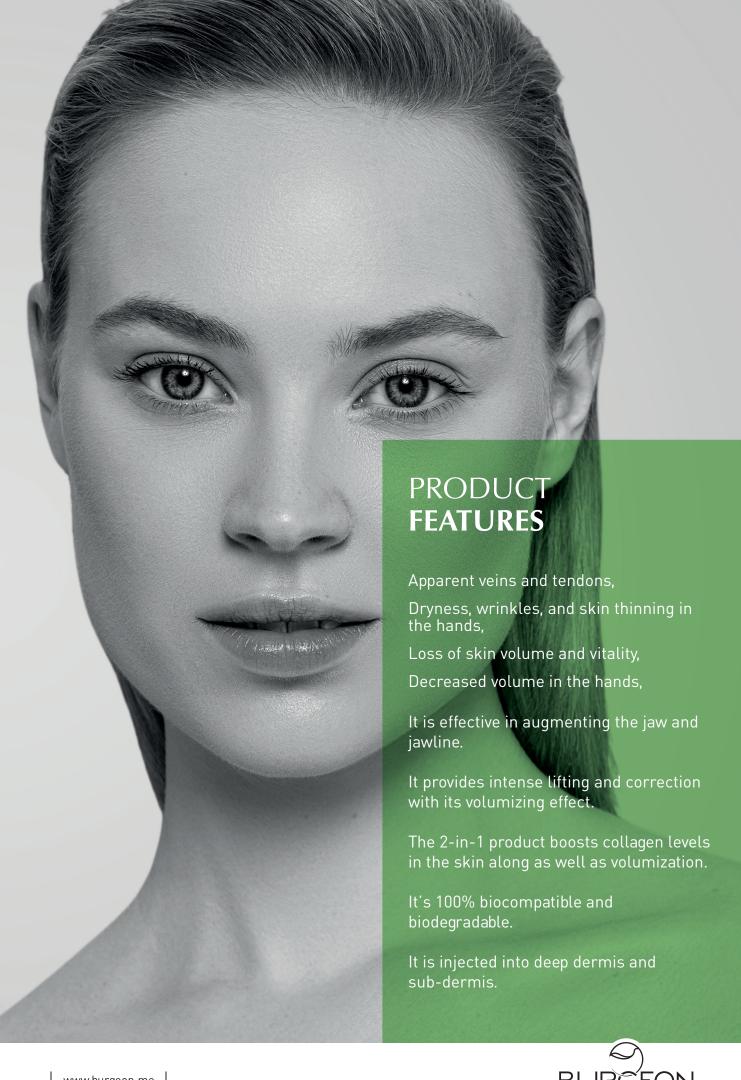

# Sharper More Prominent Features

A novel product offering more prominent and sharper touches in jaw and jawline, a strong lifting effect for nasolabial folds and marionette lines, augmentation of desired areas in cheeks, fullness effect for anti-aging touches on the hand surface.

## NOVUMOS COLLAGEN-STIMULATING DERMAL FILLER

Novuma injectable implant is used as subdermal implantation to correct moderate-to-severe facial wrinkles and folds such as nasolabial, and to eliminate the manifestations of facial fat tissue loss (lipoatrophy).

Novuma can be used in cheekbones, nasolabial folds, jaw, jawline, jowls, lower cheeks, nasal bridge, oral commissures, and smile lines.

- ➡ Novuma application provides a instant and strong lifting effect.
- + Prominent and defined look with the augmentation of cheeks, jawline, and jaw.
- + Correction of deep nasolabial folds and marionette lines.
- + Volume restoration in facial fat loss and age-related volume loss in hands.