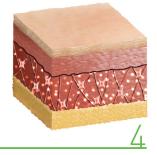

## NOVUMOS COLLAGEN-STIMULATING DERMAL FILLER

Novuma injectable implant is used as subdermal implantation to correct moderate-to-severe facial wrinkles and folds such as nasolabial, and to eliminate the manifestations of facial fat tissue loss (lipoatrophy).

The growth of connective tissue replacing the gel-type carrier is completed within a couple of months thanks to the stimulating microspheres in the product.

The defective area is filled with autologous connective tissue over time. The total bioavailability of hydroxyapatite microspheres is predictable, controllable, and adjustable thanks to its unique physical characteristics.

Novuma can be used in cheekbones, nasolabial folds, jaw, jawline, jowls, lower cheeks, nasal bridge, oral commissures, and smile lines.

- ➡ Novuma application provides a instant and strong lifting effect.
- + Prominent and defined look with the augmentation of cheeks, jawline, and jaw.
- + Correction of deep nasolabial folds and marionette lines.
- + Volume restoration in facial fat loss and age-related volume loss in hands.