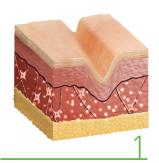

An old and deformed skin texture before application.

Instant lifting effect after application

The collagen generation begins with the mechanic stimulation of fibroblasts.

The skin is boosted by increasing the skin quality, and a bright and smooth look is obtained in the long term.