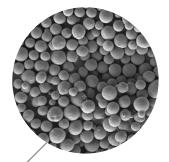

- Homogeneous Distribution
- Smooth Surface
- High Tissue Compatibility

#### Content

It consists of 55-60% (w/w) CaHA microspheres by weight in the Carboxymethyl Cellulose gel carrier and the microsphere radius is 25-45 microns.