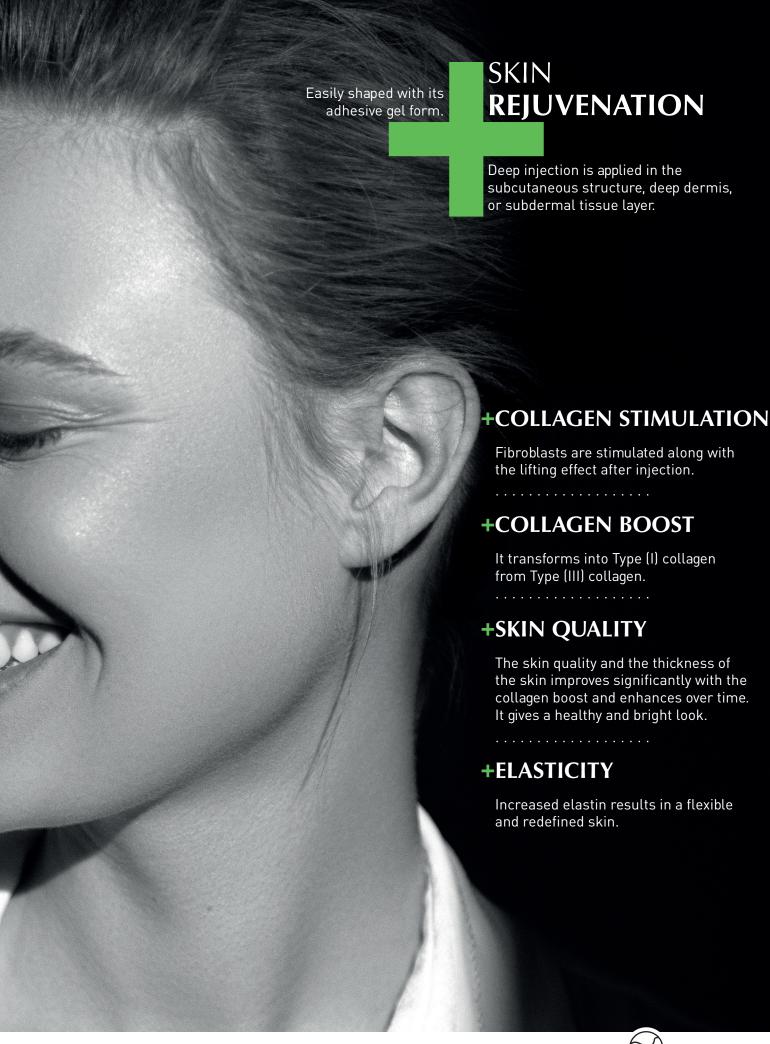

## NOVUMOS COLLAGEN-STIMULATING DERMAL FILLER

Novuma injectable implant is used as subdermal implantation to correct moderate-to-severe facial wrinkles and folds such as nasolabial, and to eliminate the manifestations of facial fat tissue loss (lipoatrophy).

The growth of connective tissue replacing the gel-type carrier is completed within a couple of months thanks to the stimulating microspheres in the product.

The defective area is filled with autologous connective tissue over time. The total bioavailability of hydroxyapatite microspheres is predictable, controllable, and adjustable thanks to its unique physical characteristics.

Novuma can be used in cheekbones, nasolabial folds, jaw, jawline, jowls, lower cheeks, nasal bridge, oral commissures, and smile lines.

- ➡ Novuma application provides a instant and strong lifting effect.
- + Prominent and defined look with the augmentation of cheeks, jawline, and jaw.
- + Correction of deep nasolabial folds and marionette lines.
- + Volume restoration in facial fat loss and age-related volume loss in hands.

#### **APPLICATION AREAS**

Novuma offers instant and natural results with collagen boost and lifting effect.

#### **Effectiveness**

Instant filler effect, skin rejuvenation, lifting and contour, and collagen boost by fibroblast stimulation.