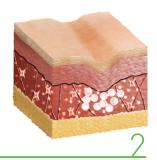

An old and deformed skin texture before application.

Instant lifting effect after application

The collagen generation begins with the mechanic stimulation of fibroblasts.

The skin is boosted by increasing the skin quality, and a bright and smooth look is obtained in the long term.