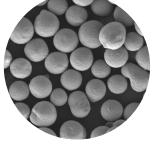

- Homogeneous Distribution
- Smooth Surface
- High Tissue Compatibility

#### Content

It consists of 55-60% (w/w) CaHA microspheres by weight in the Carboxymethyl Cellulose gel carrier and the microsphere radius is 25-45 microns.