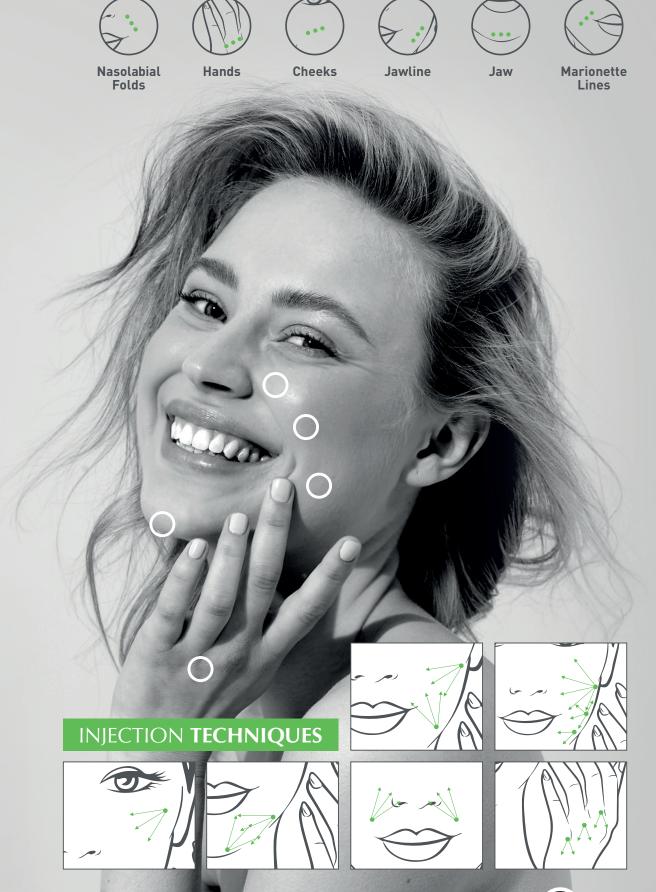

# Sharper More Prominent Features

A novel product offering more prominent and sharper touches in jaw and jawline, a strong lifting effect for nasolabial folds and marionette lines, augmentation of desired areas in cheeks, fullness effect for anti-aging touches on the hand surface.

Novuma can be used in cheekbones, nasolabial folds, jaw, jawline, jowls, lower cheeks, nasal bridge, oral commissures, and smile lines.

- ➡ Novuma application provides a instant and strong lifting effect.
- + Prominent and defined look with the augmentation of cheeks, jawline, and jaw.
- + Correction of deep nasolabial folds and marionette lines.
- + Volume restoration in facial fat loss and age-related volume loss in hands.

#### **APPLICATION AREAS**

Novuma offers instant and natural results with collagen boost and lifting effect.